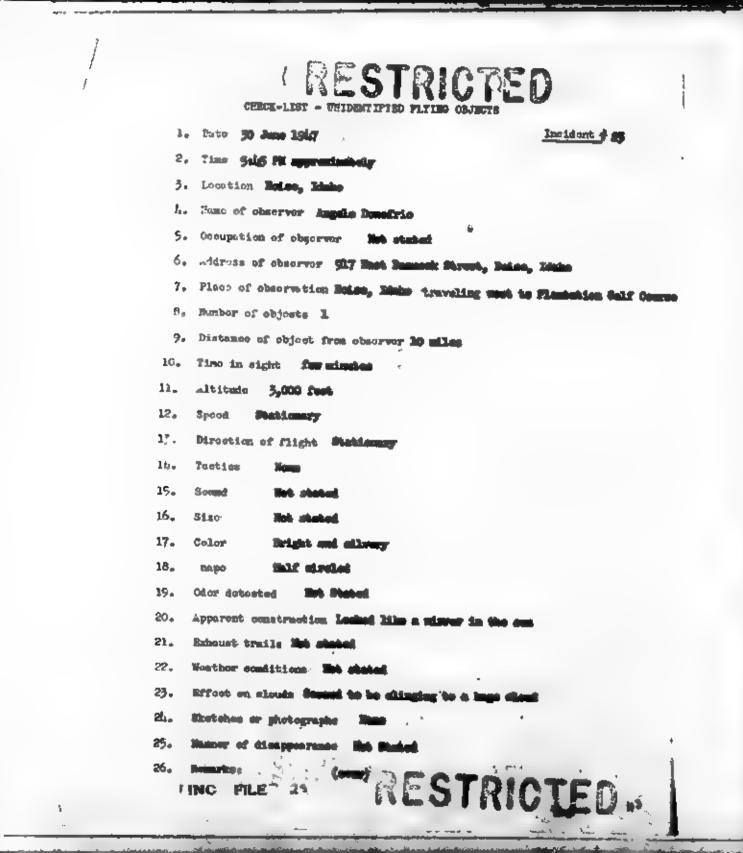

PROJECT

SIGN

R.R.B.

|      | Ante | C CONFIDENTIAL                                                   |
|------|------|------------------------------------------------------------------|
|      |      | CHECK-LIST - UNIDENTIFIED FLYING CONSCIENT                       |
|      | 1.   | Date 5 July 1947 . Incident # 1                                  |
|      | 2.   | Time 0930                                                        |
| 4    | 3.   | Location Maroc Air Field, "moc, Celif                            |
|      | I    | Huma of observor 1st Lt Joseph C. McHenry                        |
|      | 5.   | Occupation of observer Billsting Officer in Charge, Muroe AMFIA. |
|      | 6.   | Address of observer Maroe, AAFLd                                 |
|      | 7.   | Place of observation ground - Muroe, AAPld                       |
|      | θ.   | Rumbor of objects 2 at first - 1 sometime later                  |
|      | 9.   | Distance of object from observer 3/8                             |
|      | 10,  | Time in eight V/S                                                |
| 11   | 11.  | Altitudo Approx 8000 ft                                          |
|      | 12,  | Speed 300 MPH                                                    |
| -    | - 13 | Direction of flight 320° due month beading                       |
| 1    | 1h.  | Tastics Performet a tight circle                                 |
| F.   | 15.  | Sound 7/5                                                        |
| CNI  | 16,  | Sise 1/8                                                         |
|      | 17.  | Color Silver                                                     |
| 6/6  | 18.  | Shape disc-like or spherical                                     |
|      | 19.  | Oder detected 3/8                                                |
| 2.0  | 20.  | Apparent construction B/S - Apparently setallie                  |
| 200  | 21.  | Ednust trails 1/8                                                |
| 37   | 22,  | Wosther conditions W/S                                           |
| 100  | 23.  | Report on whinds 4/3                                             |
| 270  | 24.  | Skotehos er järtegrighe . Rus                                    |
| 22-  | 25.  | Mannier of dissippropriate in distance                           |
| ALL. | 26,  | Investors At approximately 09:30 Lt Mallary Left Past Delege     |
| 14 5 | N.F. | CONFIDENTIAL                                                     |

in in

-----

9

and in

1

4

1. And the second

No. of the

enroute to his office and before entering heard one of the local aircreft in the treffic pettern. Looking up he observed the sirmest and alightly. to the left he see 2 silver objects of either spherical or disc-like shape "oving about 300 tPH at approximately 8000 ft heading about 320° due morth. He immediately called S/Sgt Gerald S. Manman, T/Sgt Joseph Havelo and Hies Jannette Marie Scotte. Witnesses all varified the sighting and the direction of the abjects - all three stated that the objects were moving toward Mojewa. Calif.

Witness as sure it was not an optical illusion or that the objects ware not south a balloons since they traveled against prevailing wind and since the speed at which they traveled and the horizontal direction token indicated that they were not was ther balloons. Furthermore they could not remain at the same altitude so consistently if they were weather balloons. Witness then attempted to get personnel (medical officers) to further varify the sighting but by the time the additional personnel had errived at the me the original objects had discposered due to the speed at which they were traveling. However, two of they sighted a third object of a silver soberical or disc-like a ture at approximately 5000 ft traveling in circles over the north end of the similed. Five out of the even personnel are there are no ave strain. He stated that this object performed too tight a circle to be "My type of known aircoraft.

CONFIDENTIAL

Evaluation: Confirmed by other sources.

Witnesses: S/S\_t Gersld L. E-unon T/Sct Joanth Royalo Mins Jannette Harle Scotte